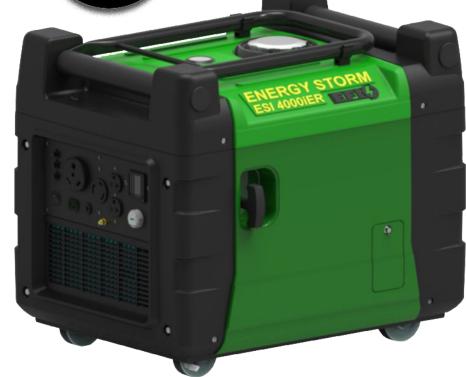

## Lifan Energy Storm ESI4000iER-EFI

## Electronically Fuel Injected Digital Inverter Generator

A superior model for RV Camping, Tailgating, Parties or for clean portable power around the house and for emergency power outages. The ESI 4000iER-EFI is a unique portable digital inverter generator with EFI Automotive Grade technology, which gives it a number of very useful advantages including excellent cold-weather starting and hot restarts. EFI produces excellent horsepower and improves performance at high altitude. Other EFI advantages of the ESI 4000iER-EFI model include a self-priming fuel system, exceptional fuel economy for longer run times on a tank of fuel, and cleaner emissions. The ESI 4000iER-EFI has an electric starter with remote control with a 75 foot range.