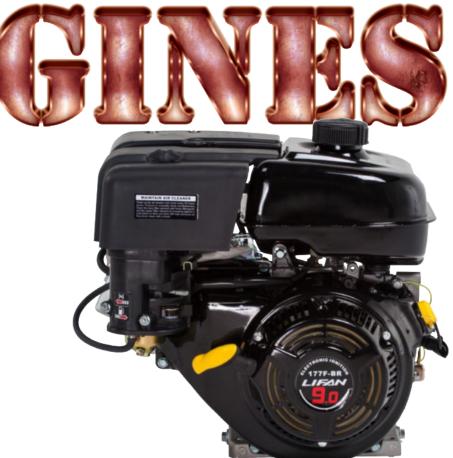

Dimensions 19" x 18" x 20" Weight 71 lbs.

UPC 852157002556

9 HP Horizontal Shaft Recoil Start Engine with 2:1 clutch reduction

- 9hp 270cc 4-Stroke OHV Industrial Grade Gas Engine
- Recoil Start
- 2:1 clutch reduction
- 1" keyway shaft
- Universal Mounting Bolt Patterns
- Low Oil Shutdown Engine Protection
- 1.58 gallon fuel tank
- Automotive Grade Rods,
  Pistons, Ring, Crankshaft
- 3 year residential 1 year commercial warranty

LF177F-BRQ Engine

9 HP Horizontal Shaft Recoil Start Engine w/2:1 clutch reduction

The LF177F-BQ engine is 270 cc - 9 HP recoil start engine with 2:1 clutch reduction that comes with a low oil shutdown for protection. The design features a universal mounting bolt pattern. It also has a 1" horizontal output shaft. This engine has a 1.58 gallon fuel tank. It is EPA approved. This engine is built with automotive grade parts. All parts to maintain and repair this engine are available. The warranty is 3 years for residential and 1 year commercial use. Parts to maintain and repair Lifan engines and equipment are available.